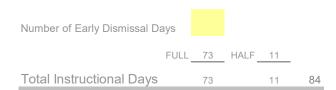

|                    | Total |
|--------------------|-------|
| Instructional Days | 84    |

|   |        | - |    |    |   |    |  |  |
|---|--------|---|----|----|---|----|--|--|
|   | Dec-21 |   |    |    |   |    |  |  |
|   | М      | - | Г  | W  | - | Г  |  |  |
|   |        |   |    | 1  |   | 2  |  |  |
|   | 6      |   | 7  | 8  |   | 9  |  |  |
| ĺ | 13     |   | 14 | 15 |   | 16 |  |  |